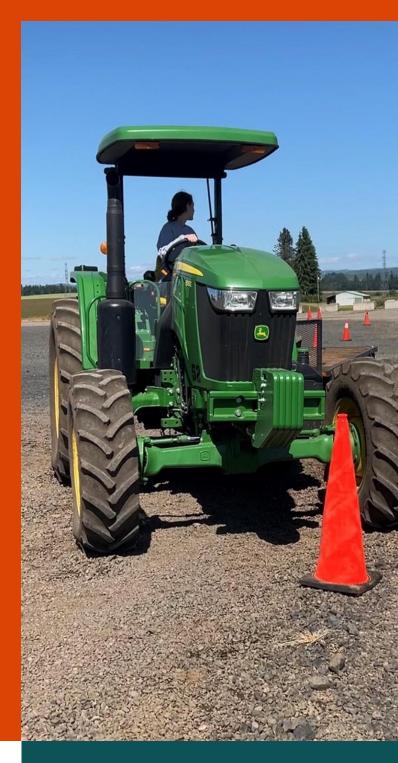

## YOUTH TRACTOR SAFETY EDUCATION, TRAINING, AND CERTIFICATION

FRIDAY, MAY 17<sup>TH</sup> 4-8PM SATURDAY, MAY 18<sup>TH</sup> 8AM-4PM

This 22-hour program teaches safety related to driving and managing farm implements.

Offers online and hands-on tractor driving experiences.

For youth ages 14-17 interested in summer agricultural employment.

\$75 Registration Fee. More information & registration: https://beav.es/cUR

LOCATION: BOSHART TRUCKING 32788 TANGENT LOOP TANGENT, OR 97389